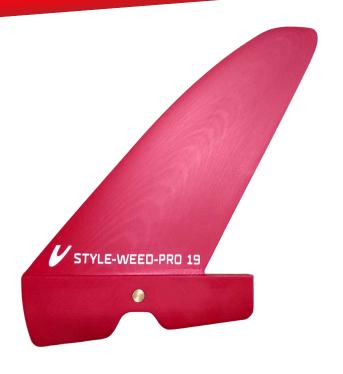

## STYLE-WEED-PRO

PB <> DTT <> US/SLOT

17 18 19 RRP: 109 €

## BEST SUITED FOR: FREESTYLE, BUMP&JUMP, WEED

After two years of R & D we proudly present our new red hot Style-Weed-Pro - for ambitious pros and amateurs alike!

It features a flatter profile, an aggressive outline, is extremely fast, spin-out-proof and offers excellent grip when taking off for high combi-moves. Freestyling at its best in all weedy conditions worldwide.